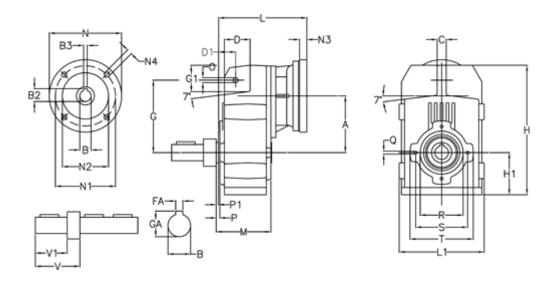

## **Measures**

D1 = 43.5

| FA = 10   | M = 135.5                                                   | Q = M10x14                                                                                              |
|-----------|-------------------------------------------------------------|---------------------------------------------------------------------------------------------------------|
| G = 162   | N = 160                                                     | R = 110                                                                                                 |
| G1 = 58.0 | N1 = 130                                                    | S = 130                                                                                                 |
| GA = 38.0 | N2 = 110                                                    | T = 150                                                                                                 |
| H = 290.5 | N4 = M8x16                                                  | V = 93.0                                                                                                |
| H1 = 93.5 | O = 13                                                      | V1 = 60                                                                                                 |
| L = 213.0 | P = 6.0                                                     |                                                                                                         |
|           | G = 162<br>G1 = 58.0<br>GA = 38.0<br>H = 290.5<br>H1 = 93.5 | G = 162 N = 160<br>G1 = 58.0 N1 = 130<br>GA = 38.0 N2 = 110<br>H = 290.5 N4 = M8x16<br>H1 = 93.5 O = 13 |

L1 = 188 P1 = 3.5